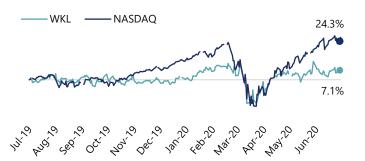

#### **Business Overview**

Headquarters: Paris, France Employees (1-Year Growth): 399 (0.0%)

Website: www.enablon.com

Ownership Status: Public: AMS (WKL)

Disclosed Acquisitions:

Description:

Enablon, a Wolters Kluwer business, is a global provider of integrated risk, operational risk, and EHS management software solutions

### Trailing 12 Month Performance

### Operational Risk Management Remains Top Strategic Priority