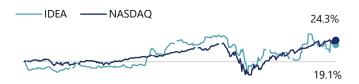

### Ideagen

#### **Business Overview**

Headquarters: Nottingham, United Kingdom

Employees (1-Year Growth): 436 (▲3.6%)

Website: <u>www.ideagen.com</u>

Ownership Status: Public: LON (IDEA)

Disclosed Acquisitions: 19

Description:

### Trailing 12 Month Performance