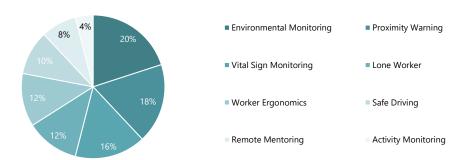

### Connected Worker Device Market by Use-Case (%)

Investors Betting on Emerging Vendors as Early as PoC / Pilot Stage