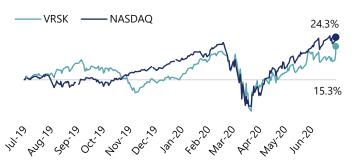

#### **Business Overview**

Headquarters: Carlsbad, CA

Employees (1-Year Growth): 321 (▲2.9%)
Website: www.verisk3e.com

Ownership Status: Public: NASDAQ (VRSK)

Disclosed Acquisitions:

Description:

Verisk 3E provides EHS compliance software & regulatory content solutions focused on chemical and workplace safety, product safety and stewardship, supply chain stewardship, and research and development decision support

### Trailing 12 Month Performance

### Product Stewardship Leader Maintaining Focus