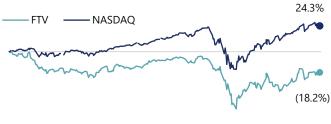

### Fortive (Intelex)

#### **Business Overview**

Headquarters: Toronto, ON Employees (1-Year Growth): 438 (▼0.5%)

Website: <u>www.intelex.com</u>

Ownership Status: Public: NASDAQ (FTV)

Disclosed Acquisitions:

Description:

Intelex, an Industrial Scientific (owned by Fortive) business, is a provider of an EHSQ management software platform, sold primarily into global enterprises in high hazard industries

### Trailing 12 Month Performance