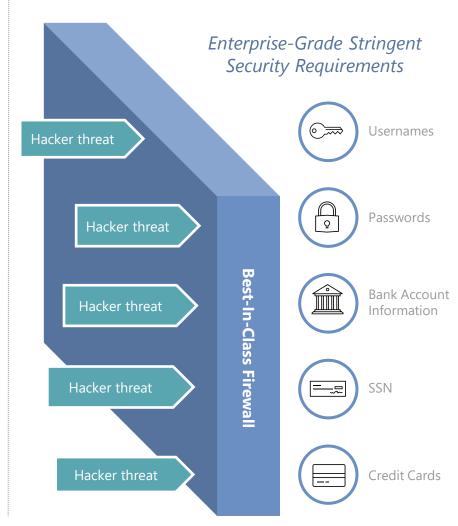

# Migration To Enterprise-Grade Technology

## Heightened Concern For Robust Security Measures

Donor profiles contain sensitive personal information which is the target of hackers and ransomware. From February-May 2020, hackers stole sensitive data from Blackbaud. Blackbaud was forced to pay a ransom to recover the stolen data.

Legacy Firewalls With Subpar Data **Protection Provisions** Hacker threat Usernames 8 []] Hacker threat **Passwords** Bank Account Hacker threat Information Hacker threat || {|| SSN Hacker threat Credit Cards

Organizations are migrating to enterprise-grade technologies with best-in-class security capabilities. These new technologies provide robust fundraising & engagement capabilities as well as stringent firewalls for maximum donor protection.