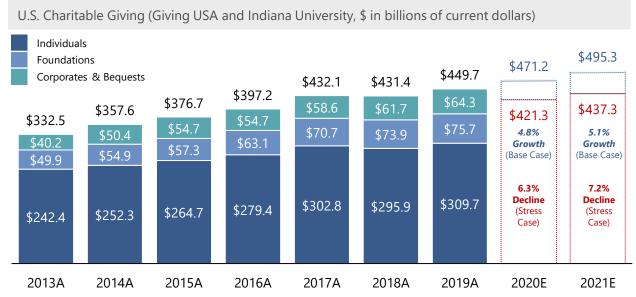

## GivingTuesday May Be Indicative Of Strong Donation Growth Despite COVID Shake Up

Sources: Giving USA 2020 Report, Marts & Lundy and Indiana University Philanthropy Outlook 2020 & 2021

2015A

#### Online Donation Trends (Blackbaud Institute) 13.5% 8.9% 7.9% 12.1% 1.2% 6.8% 9.2% % of Total Growth Rate 8.7% 8.5% 7.6% 7.2% 7.1% 6.7% 6.4%

2016A

2017A

2018A

2019A

- 2019 saw nearly \$450 billion in total U.S. giving due to a strong underlying economy and stock market performance
  - Wealthy individuals drove the increase (i.e. "dollars up, donors down")
- 2020E giving is counterbalanced by:
  - (i) Economic uncertainty caused by the COVID-19 pandemic
  - (ii) Outpouring of generosity and legislation (e.g., Universal Charitable Giving Act) in light of the pandemic and protests for social justice
- Generosity prevailed on December 1, 2020, as GivingTuesday saw an unprecedented level of giving
- Online giving continues to outgrow total giving, but still accounts for <10% of volume (most major gifts are not online)