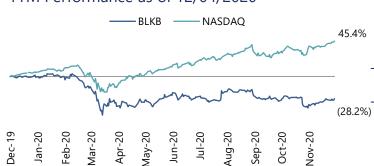

p>b) PitchBook, SEC Filings

<sup>(</sup>c) "Another Calgary 'unicorn' as tech firm Benevity sells majority stake for \$1.1B" (Calgary Herald, 12/4/2020)

# blackbaud

## Blackbaud

#### **Business Overview**

(\$ in millions)

Headquarters: Charleston, SC 3,444 (9%) Employees (1-Yr. Growth): Website: www.blackbaud.com Ownership Status: Public (NAS: BLKB) **Total Acquisitions:** 19 Enterprise Value (EV): \$3,276.6 \$908.5 TTM Revenue: TTM EBITDA: \$115.5 3.61x EV / TTM Revenue: EV / TTM EBITDA: 28.4x Net Debt (Cash): \$524.0 \$1,285.1<sup>(a)</sup> Dry Powder:

**Description:** Blackbaud provides a suite of software solutions targeted at nonprofits, foundations, corporations, education institutions, healthcare institutions, and individual activists

## TTM Performance as of 12/04/2020(b)



## Data Breach Sets Stage For New Security Expectations

#### » Tech Incubation Initiative

- In <u>October 2019</u>, Blackbaud and 1Mby1M launched the Social Good Startup Challenge, a tech
  incubation initiative which provides startups with a one-year scholarship to the 1Mby1M Premium
  accelerator program as well as product and financial benefits from Blackbaud
  - Through the program, Blackbaud can provide \$5-\$25K non-dilutive grants
- The program selected fourteen companies as part of the program's 2020 cohort; one of the businesses was The Tuesday Company, an advocacy app

## » Cybersecurity Breach

- Between <u>February and May 2020</u>, Blackbaud was the victim of a cyberattack targeting sensitive client data; the final number of impacted clients is TBD
- The firm stated in reg