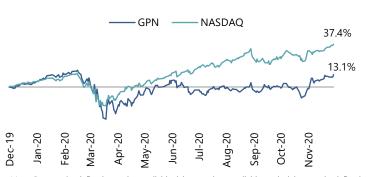

: Reservation & business management software for the leisure and hospitality industry
  - TopScore Software (October 2019): Sporting events software solutions



## **Global Payments**

#### **Business Overview**

EV / TTM EBITDA:

Net Debt (Cash):

Dry Powder:

(\$ in millions)

Headquarters: Atlanta, GA Employees (1-Yr. Growth): 12,336 (3% 🔺 ) Website: www.globalpaymentsinc.com Ownership Status: Public (NYS: GPN) **Total Acquisitions:** 33 Enterprise Value (EV): \$64,631.0 \$7,481.1 TTM Revenue: TTM EBITDA: \$2.857.4 8.64x EV / TTM Revenue:

**Description:** Global Payments is a pure play payments technology company which delivers software and services to companies globally. Market reach spans North America, Europe, Asia Pacific and Latin America

## TTM Performance as of 12/04/2020(b)



## Mega Merger Paying Off As Investments Continue

## » Successful Integration And Incremental Transaction Efforts

- Global Payments completed its merger with TSYS in <u>September 2019</u>; since then, management has touted the integration success of the merger
  - President & COO Cameron Brady commented that the company increased expense synergy targets twice and is on track to deliver \$125 million in run-rate revenue synergies<sup>(c)</sup>
- Since MPG's September 2019 market update, Global Payments executed the following transactions:
  - Comercia Global Payments (July 2020): Acquired a 29% minority stake for €493 million (€1.7 billion valuation); Comercia is joint venture between Global Payments and CaixaBank<sup>(d)</sup>
  - HSBC Assets (June 2020): Bermuda merchant acquiring bus