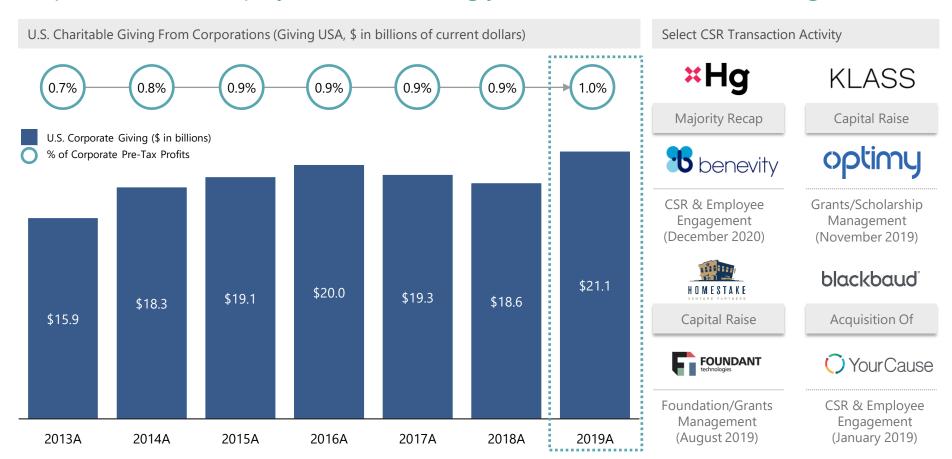

## GivingTuesday May Be Indicative Of Strong Donation Growth Despite COVID Shake Up

Sources: Giving USA 2020 Report, Marts & Lundy and Indiana University Philanthropy Outlook 2020 & 2021

2015A

#### Online Donation Trends (Blackbaud Institute) 13.5% 8.9% 7.9% 12.1% 1.2% 6.8% 9.2% % of Total Growth Rate 8.7% 8.5% 7.6% 7.2% 7.1% 6.7% 6.4%

2016A

2017A

2018A

2019A

- 2019 saw nearly \$450 billion in total U.S. giving due to a strong underlying economy and stock market performance
  - Wealthy individuals drove the increase (i.e. "dollars up, donors down")
- 2020E giving is counterbalanced by:
  - (i) Economic uncertainty caused by the COVID-19 pandemic
  - (ii) Outpouring of generosity and legislation (e.g., Universal Charitable Giving Act) in light of the pandemic and protests for social justice
- Generosity prevailed on December 1, 2020, as GivingTuesday saw an unprecedented level of giving
- Online giving continues to outgrow total giving, but still accounts for <10% of volume (most major gifts are not online)

# Corporations And Employees Are Increasingly Focused On Social Well-Being

- Corporate giving grew 13.4% in CY2019 as corporations and employees continued to emphasize social well-being and catering to broader stakeholders in the community beyond just shareholders
- Corporate philanthropy is generally driven by profits and economic strength, which creates volatility in year to year giving; historically, corporates have donated up to 1.0% of pre-tax profits
- Companies are providing their employees greater flexibility in the organizations they support vs. the legacy model of deducting contributions from an employee's paycheck to support local non-profits
- Technology initiatives are supporting CSR growth; some companies are building in-house systems (e.g., Fidelity Investments) while others are partnering with technology vendors (e.g., United Way / Salesforce Philanthropy Cloud)