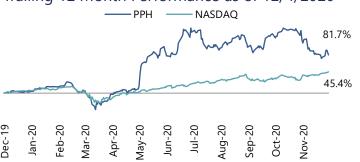

The company's last transaction was the <u>August 2019</u> acquisition of Causemo Insights, a fundraising platform that utilizes big data to extract insight in donor profiles and demographics



## Pushpay

#### **Business Overview**

(\$ in millions)

Auckland, New Zealand Headquarters: Employees (1-Yr. Growth): 393 (2% 🗥 ) www.pushpay.com Website: Ownership Status: Public (NZE:PPH) **Total Acquisitions:** 2 Enterprise Value (EV): \$1,417.2 TTM Revenue: \$159.1 TTM EBITDA: \$37.9 8.91x EV / TTM Revenue: EV / TTM EBITDA: n/m Net Debt (Cash): \$27.9 \$439.5<sup>(a)</sup> Dry Powder:

**Description:** Pushpay provides online church giving, church management and donor development software to the faithbased, nonprofit and education sectors

## Trailing 12 Month Performance as of 12/4/2020(b)



## Growth Initiatives Centered Around SaaS and M&A

#### » CCB Acquisition Review

- In <u>December 2019</u>, Pushpay announced the acquisition of Church Community Builder (CCB), a US-based provider of church management solutions to over 4,000 churches, for \$87.5 million<sup>(c)</sup>
  - CCB had approximately \$16-\$17 million of run-rate revenue(c)
  - The combination brings the number of churches served to 10,000 and fills critical gaps in Pushpay's technology stack<sup>(c)</sup>
  - CCB founder Chris Fowler will join the Pushpay Board of Directors and CCB CEO Don Harms will report directly to Pushpay's CEO, Bruce Gordon
  - Bruce commented, "This strategic partnership enables us to better serve our Customers as we strive to be the number one partner to the US faith sector by providi