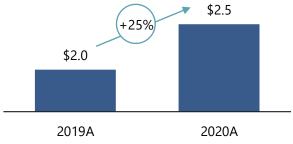

### GivingTuesday Trend (\$ in billions)

"It has been really inspiring to us. Despite hurricanes, social distancing, technological barriers, people have been more socially connected right now than ever before. It has shown us how together we are stronger."

-Junueth Mejia, HIPGive Program Manager for Hispanics in Philanthropy

2014A

2013A