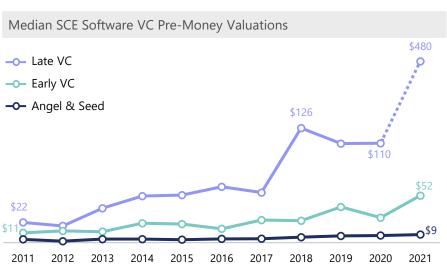

SCE Tech Commanded 7.1% of Global VC Activity in 2021, Meteoric M&A Activity On the Back of Strong PE and SPAC Interest in the Category<sup>(1)</sup>

# Activity at Every Investment Stage

#### MADISON PARK GROUP

Leading Global Funds Have Placed Bets Across the Entire Supply Chain

\$ in millions

|                       |                                                                                                                  |                                                                                                                                                                                                    |                                                                                                                                                                                                                                                                                                                                                                                                                                                                                                                                                                                                                                                                                                                                                                                                                                                                                                                                                                                                                                                                                                                                                                                                                      |                                                                                                                                                                                                                                                                                                                                                                                                                                                                                                                                                                                                                                                                                                                                                                                                                                                                                                                                                                                                                                                                                          |                                                                                                                                                                                                                                                                                                                                                                                                                                                                                                                                                                                                                                                                                                                                                                                                                                                                                                                                                                                                                                                                                                                                                                                                             | ψ til lilittions                                                                                                                                                                                                                                                                                                                                                                                                                                                                                                                                                                                                                                                                                                                                                                                                                                                                                                                                                                                                                                                                                                                                                                                                                                                                                                                                                                                                                                                                                                                                                                                                                                                    |
|-----------------------|------------------------------------------------------------------------------------------------------------------|----------------------------------------------------------------------------------------------------------------------------------------------------------------------------------------------------|----------------------------------------------------------------------------------------------------------------------------------------------------------------------------------------------------------------------------------------------------------------------------------------------------------------------------------------------------------------------------------------------------------------------------------------------------------------------------------------------------------------------------------------------------------------------------------------------------------------------------------------------------------------------------------------------------------------------------------------------------------------------------------------------------------------------------------------------------------------------------------------------------------------------------------------------------------------------------------------------------------------------------------------------------------------------------------------------------------------------------------------------------------------------------------------------------------------------|------------------------------------------------------------------------------------------------------------------------------------------------------------------------------------------------------------------------------------------------------------------------------------------------------------------------------------------------------------------------------------------------------------------------------------------------------------------------------------------------------------------------------------------------------------------------------------------------------------------------------------------------------------------------------------------------------------------------------------------------------------------------------------------------------------------------------------------------------------------------------------------------------------------------------------------------------------------------------------------------------------------------------------------------------------------------------------------|-------------------------------------------------------------------------------------------------------------------------------------------------------------------------------------------------------------------------------------------------------------------------------------------------------------------------------------------------------------------------------------------------------------------------------------------------------------------------------------------------------------------------------------------------------------------------------------------------------------------------------------------------------------------------------------------------------------------------------------------------------------------------------------------------------------------------------------------------------------------------------------------------------------------------------------------------------------------------------------------------------------------------------------------------------------------------------------------------------------------------------------------------------------------------------------------------------------|---------------------------------------------------------------------------------------------------------------------------------------------------------------------------------------------------------------------------------------------------------------------------------------------------------------------------------------------------------------------------------------------------------------------------------------------------------------------------------------------------------------------------------------------------------------------------------------------------------------------------------------------------------------------------------------------------------------------------------------------------------------------------------------------------------------------------------------------------------------------------------------------------------------------------------------------------------------------------------------------------------------------------------------------------------------------------------------------------------------------------------------------------------------------------------------------------------------------------------------------------------------------------------------------------------------------------------------------------------------------------------------------------------------------------------------------------------------------------------------------------------------------------------------------------------------------------------------------------------------------------------------------------------------------|
| Lead Investor         | Date                                                                                                             | Comments & Observations                                                                                                                                                                            | Deal Type                                                                                                                                                                                                                                                                                                                                                                                                                                                                                                                                                                                                                                                                                                                                                                                                                                                                                                                                                                                                                                                                                                                                                                                                            | Amount<br>Raised                                                                                                                                                                                                                                                                                                                                                                                                                                                                                                                                                                                                                                                                                                                                                                                                                                                                                                                                                                                                                                                                         | Pre-Money<br>Valuation                                                                                                                                                                                                                                                                                                                                                                                                                                                                                                                                                                                                                                                                                                                                                                                                                                                                                                                                                                                                                                                                                                                                                                                      | Amount Raised<br>To-Date                                                                                                                                                                                                                                                                                                                                                                                                                                                                                                                                                                                                                                                                                                                                                                                                                                                                                                                                                                                                                                                                                                                                                                                                                                                                                                                                                                                                                                                                                                                                                                                                                                            |
| TPG                   | Jan-22                                                                                                           | <ul> <li>Provider of real-time tracking and analytics solutions to<br/>improve visibility into load arrival times for multi-mode<br/>transportation</li> </ul>                                     | Growth                                                                                                                                                                                                                                                                                                                                                                                                                                                                                                                                                                                                                                                                                                                                                                                                                                                                                                                                                                                                                                                                                                                                                                                                               | \$420                                                                                                                                                                                                                                                                                                                                                                                                                                                                                                                                                                                                                                                                                                                                                                                                                                                                                                                                                                                                                                                                                    | \$2,200                                                                                                                                                                                                                                                                                                                                                                                                                                                                                                                                                                                                                                                                                                                                                                                                                                                                                                                                                                                                                                                                                                                                                                                                     | \$653                                                                                                                                                                                                                                                                                                                                                                                                                                                                                                                                                                                                                                                                                                                                                                                                                                                                                                                                                                                                                                                                                                                                                                                                                                                                                                                                                                                                                                                                                                                                                                                                                                                               |
| BregalSagemoun        | t Dec-21                                                                                                         | <ul> <li>Customizable, open, and secure digital ecosystem that<br/>offers complete visibility, all-in-one driver tool,<br/>document management, and two-way communications</li> </ul>              | Growth                                                                                                                                                                                                                                                                                                                                                                                                                                                                                                                                                                                                                                                                                                                                                                                                                                                                                                                                                                                                                                                                                                                                                                                                               | n/a                                                                                                                                                                                                                                                                                                                                                                                                                                                                                                                                                                                                                                                                                                                                                                                                                                                                                                                                                                                                                                                                                      | n/a                                                                                                                                                                                                                                                                                                                                                                                                                                                                                                                                                                                                                                                                                                                                                                                                                                                                                                                                                                                                                                                                                                                                                                                                         | n/a                                                                                                                                                                                                                                                                                                                                                                                                                                                                                                                                                                                                                                                                                                                                                                                                                                                                                                                                                                                                                                                                                                                                                                                                                                                                                                                                                                                                                                                                                                                                                                                                                                                                 |
| TIGERGLOBAL           | Nov-21                                                                                                           | <ul> <li>Trucking owner-operator business management<br/>platform targeting independent truckers</li> </ul>                                                                                        | Series B                                                                                                                                                                                                                                                                                                                                                                                                                                                                                                                                                                                                                                                                                                                                                                                                                                                                                                                                                                                                                                                                                                                                                                                                             | \$115                                                                                                                                                                                                                                                                                                                                                                                                                                                                                                                                                                                                                                                                                                                                                                                                                                                                                                                                                                                                                                                                                    | \$735                                                                                                                                                                                                                                                                                                                                                                                                                                                                                                                                                                                                                                                                                                                                                                                                                                                                                                                                                                                                                                                                                                                                                                                                       | \$142                                                                                                                                                                                                                                                                                                                                                                                                                                                                                                                                                                                                                                                                                                                                                                                                                                                                                                                                                                                                                                                                                                                                                                                                                                                                                                                                                                                                                                                                                                                                                                                                                                                               |
| Bridgepoint           | Sep-21                                                                                                           | <ul> <li>Provider of supply chain execution and visibility<br/>solutions to ocean, air, rail, parcel, LTL, and truckload<br/>carriers</li> </ul>                                                   | Growth                                                                                                                                                                                                                                                                                                                                                                                                                                                                                                                                                                                                                                                                                                                                                                                                                                                                                                                                                                                                                                                                                                                                                                                                               | n/a                                                                                                                                                                                                                                                                                                                                                                                                                                                                                                                                                                                                                                                                                                                                                                                                                                                                                                                                                                                                                                                                                      | \$500                                                                                                                                                                                                                                                                                                                                                                                                                                                                                                                                                                                                                                                                                                                                                                                                                                                                                                                                                                                                                                                                                                                                                                                                       | n/a                                                                                                                                                                                                                                                                                                                                                                                                                                                                                                                                                                                                                                                                                                                                                                                                                                                                                                                                                                                                                                                                                                                                                                                                                                                                                                                                                                                                                                                                                                                                                                                                                                                                 |
| BainCapital  VENTURES | Jun-21                                                                                                           | <ul> <li>Provider of logistics technology to facilitate eCommerce<br/>through warehousing and delivery as well as software for<br/>combining orders, inventory management, among others</li> </ul> | Series E                                                                                                                                                                                                                                                                                                                                                                                                                                                                                                                                                                                                                                                                                                                                                                                                                                                                                                                                                                                                                                                                                                                                                                                                             | \$200                                                                                                                                                                                                                                                                                                                                                                                                                                                                                                                                                                                                                                                                                                                                                                                                                                                                                                                                                                                                                                                                                    | \$1,000                                                                                                                                                                                                                                                                                                                                                                                                                                                                                                                                                                                                                                                                                                                                                                                                                                                                                                                                                                                                                                                                                                                                                                                                     | \$331                                                                                                                                                                                                                                                                                                                                                                                                                                                                                                                                                                                                                                                                                                                                                                                                                                                                                                                                                                                                                                                                                                                                                                                                                                                                                                                                                                                                                                                                                                                                                                                                                                                               |
| <b>S</b> oftBank      | Jun-21                                                                                                           | <ul> <li>Digital freight forwarder and shipping management platform</li> </ul>                                                                                                                     | Series C                                                                                                                                                                                                                                                                                                                                                                                                                                                                                                                                                                                                                                                                                                                                                                                                                                                                                                                                                                                                                                                                                                                                                                                                             | \$240                                                                                                                                                                                                                                                                                                                                                                                                                                                                                                                                                                                                                                                                                                                                                                                                                                                                                                                                                                                                                                                                                    | \$1,200                                                                                                                                                                                                                                                                                                                                                                                                                                                                                                                                                                                                                                                                                                                                                                                                                                                                                                                                                                                                                                                                                                                                                                                                     | \$367                                                                                                                                                                                                                                                                                                                                                                                                                                                                                                                                                                                                                                                                                                                                                                                                                                                                                                                                                                                                                                                                                                                                                                                                                                                                                                                                                                                                                                                                                                                                                                                                                                                               |
| G2VP                  | Jun-21                                                                                                           | <ul> <li>Electronic fleet tracking software designed to digitize<br/>long-haul trucking services</li> </ul>                                                                                        | Series E                                                                                                                                                                                                                                                                                                                                                                                                                                                                                                                                                                                                                                                                                                                                                                                                                                                                                                                                                                                                                                                                                                                                                                                                             | \$210                                                                                                                                                                                                                                                                                                                                                                                                                                                                                                                                                                                                                                                                                                                                                                                                                                                                                                                                                                                                                                                                                    | \$2,110                                                                                                                                                                                                                                                                                                                                                                                                                                                                                                                                                                                                                                                                                                                                                                                                                                                                                                                                                                                                                                                                                                                                                                                                     | \$439                                                                                                                                                                                                                                                                                                                                                                                                                                                                                                                                                                                                                                                                                                                                                                                                                                                                                                                                                                                                                                                                                                                                                                                                                                                                                                                                                                                                                                                                                                                                                                                                                                                               |
| MACQUARIE             | Jun-21                                                                                                           | Electronic fleet tracking software designed to digitize long-haul trucking services                                                                                                                | Series B                                                                                                                                                                                                                                                                                                                                                                                                                                                                                                                                                                                                                                                                                                                                                                                                                                                                                                                                                                                                                                                                                                                                                                                                             | \$35                                                                                                                                                                                                                                                                                                                                                                                                                                                                                                                                                                                                                                                                                                                                                                                                                                                                                                                                                                                                                                                                                     | n/a                                                                                                                                                                                                                                                                                                                                                                                                                                                                                                                                                                                                                                                                                                                                                                                                                                                                                                                                                                                                                                                                                                                                                                                                         | \$55                                                                                                                                                                                                                                                                                                                                                                                                                                                                                                                                                                                                                                                                                                                                                                                                                                                                                                                                                                                                                                                                                                                                                                                                                                                                                                                                                                                                                                                                                                                                                                                                                                                                |
| INSIGHT<br>PARTNERS   | Jun-21                                                                                                           | <ul> <li>Commercial payments platform designed to make<br/>freight payments fast, easy, and secure</li> </ul>                                                                                      | Series B                                                                                                                                                                                                                                                                                                                                                                                                                                                                                                                                                                                                                                                                                                                                                                                                                                                                                                                                                                                                                                                                                                                                                                                                             | \$125                                                                                                                                                                                                                                                                                                                                                                                                                                                                                                                                                                                                                                                                                                                                                                                                                                                                                                                                                                                                                                                                                    | n/a                                                                                                                                                                                                                                                                                                                                                                                                                                                                                                                                                                                                                                                                                                                                                                                                                                                                                                                                                                                                                                                                                                                                                                                                         | n/a                                                                                                                                                                                                                                                                                                                                                                                                                                                                                                                                                                                                                                                                                                                                                                                                                                                                                                                                                                                                                                                                                                                                                                                                                                                                                                                                                                                                                                                                                                                                                                                                                                                                 |
| THL                   | Mar-21                                                                                                           | <ul> <li>Developer of a predictive supply chain platform intended<br/>to track shipment location, temperature and proactively<br/>manage exceptions</li> </ul>                                     | Series D                                                                                                                                                                                                                                                                                                                                                                                                                                                                                                                                                                                                                                                                                                                                                                                                                                                                                                                                                                                                                                                                                                                                                                                                             | \$100                                                                                                                                                                                                                                                                                                                                                                                                                                                                                                                                                                                                                                                                                                                                                                                                                                                                                                                                                                                                                                                                                    | \$650                                                                                                                                                                                                                                                                                                                                                                                                                                                                                                                                                                                                                                                                                                                                                                                                                                                                                                                                                                                                                                                                                                                                                                                                       | \$198                                                                                                                                                                                                                                                                                                                                                                                                                                                                                                                                                                                                                                                                                                                                                                                                                                                                                                                                                                                                                                                                                                                                                                                                                                                                                                                                                                                                                                                                                                                                                                                                                                                               |
|                       | TPG  BregalSagemoun  TIGERGLOBAL  Bridgepoint  BainCapital VENTURES  SoftBank  G2VP  MACQUARIE  INSIGHT PARTNERS | TPG Jan-22  **BregalSagemount Dec-21  **TIGERGLOBAL Nov-21  **Sep-21  **BainCapital Jun-21  **SoftBank Jun-21  **OMACQUARIE Jun-21  **NSIGHT PARTNERS  **Jun-21                                    | TPG Jan-22 Provider of real-time tracking and analytics solutions to improve visibility into load arrival times for multi-mode transportation  Customizable, open, and secure digital ecosystem that offers complete visibility, all-in-one driver tool, document management, and two-way communications  TIGERGLOBAL Nov-21 Trucking owner-operator business management platform targeting independent truckers  Provider of supply chain execution and visibility solutions to ocean, air, rail, parcel, LTL, and truckload carriers  Provider of logistics technology to facilitate eCommerce through warehousing and delivery as well as software for combining orders, inventory management, among others  ■ SoftBank Jun-21 Digital freight forwarder and shipping management platform  ■ Cavp Jun-21 Electronic fleet tracking software designed to digitize long-haul trucking services  ■ MACQUARIE Jun-21 Electronic fleet tracking software designed to digitize long-haul trucking services  ■ Commercial payments platform designed to make freight payments fast, easy, and secure  ■ Developer of a predictive supply chain platform intended to track shipment location, temperature and proactively | TPG Jan-22  Provider of real-time tracking and analytics solutions to improve visibility into load arrival times for multi-mode transportation  Customizable, open, and secure digital ecosystem that offers complete visibility, all-in-one driver tool, document management, and two-way communications  TIGERGLOBAL Nov-21  Trucking owner-operator business management platform targeting independent truckers  Series B  Provider of supply chain execution and visibility solutions to ocean, air, rail, parcel, LTL, and truckload carriers  Provider of logistics technology to facilitate eCommerce through warehousing and delivery as well as software for combining orders, inventory management, among others  Series E  SoftBank Jun-21  Digital freight forwarder and shipping management platform  Series C  MACQUARIE Jun-21  Electronic fleet tracking software designed to digitize long-haul trucking services  Series B  NSIGHT  Jun-21  Developer of a predictive supply chain platform intended to track shippment location, temperature and proactively Series D | TPG Jan-22 Provider of real-time tracking and analytics solutions to improve visibility into load arrival times for multi-mode transportation  Customizable, open, and secure digital ecosystem that offers complete visibility, all-in-one driver tool, document management, and two-way communications  TIGERGLOBAL Nov-21 Trucking owner-operator business management platform targeting independent truckers  Series B \$115  Provider of supply chain execution and visibility solutions to ocean, air, rail, parcel, LTL, and truckload carriers  BainCapital Jun-21 Provider of logistics technology to facilitate eCommerce through warehousing and delivery as well as software for combining orders, inventory management, among others  SoftBank Jun-21 Digital freight forwarder and shipping management platform  Series E \$200  MACQUARIE Jun-21 Electronic fleet tracking software designed to digitize long-haul trucking services  Series B \$35  NSIGHT Jun-21 Commercial payments platform designed to make freight payments fast, easy, and secure  Developer of a predictive supply chain platform intended to to track shipment location, temperature and proactively Series D \$100 | Provider of real-time tracking and analytics solutions to improve visibility into load arrival times for multi-mode transportation  Customizable, open, and secure digital ecosystem that offers complete visibility, all-in-one driver tool, document management, and two-way communications  Customizable, open, and secure digital ecosystem that offers complete visibility, all-in-one driver tool, document management, and two-way communications  TIGERGLOBAL Nov-21  Trucking owner-operator business management platform targeting independent truckers  Series B \$115 \$735  Provider of supply chain execution and visibility solutions to ocean, air, rail, parcel, LTL, and truckload Growth n/a \$500  BainCapital Jun-21  Provider of logistics technology to facilitate eCommerce through warehousing and delivery as well as software for combining orders, inventory management, among others  Series E \$200 \$1,000  G2VP Jun-21  Electronic fleet tracking software designed to digitize  Series E \$210 \$2,110  MACQUARIE Jun-21  Electronic fleet tracking software designed to digitize long-haul trucking services  Divide of logistics technology to facilitate eCommerce through warehousing and delivery as well as software for combining orders, inventory management, among others  Series E \$200 \$1,000  \$1,000  MACQUARIE Jun-21  Electronic fleet tracking software designed to digitize long-haul trucking services  Series B \$35 n/a  Commercial payments fast, easy, and secure  Developer of a predictive supply chain platform intended to track shipment location, temperature and proactively  Series D \$100 \$650 |