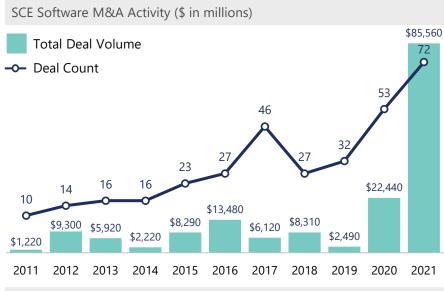

### Deals Shaping the Market

| M&A Transactions                                                                                |      |
|-------------------------------------------------------------------------------------------------|------|
| <b>Descartes</b> acquired <b>Portrix Logistics</b> Multimodal Rate Management Software          | P.18 |
| <b>FourKites</b> acquired <b>Haven</b> Ocean Shipping, Document Management and Tracking         | P.21 |
| MercuryGate acquired Cheetah Software Logistics Optimization Software                           | P.23 |
| Project44 acquired Convey Last-Mile Delivery Platform                                           | P.27 |
| Project44 acquired ClearMetal Supply Chain Visibility and Predictive Analytics Software         | P.27 |
| Project44 acquired Ocean Insights Ocean Visibility Platform                                     | P.27 |
| <b>Transporeon</b> acquired <b>Logit One</b> Ocean Visibility Platform                          | P.32 |
| <b>Trimble</b> acquired <b>AgileAssets</b> Mobility Asset Management & Digital Twin             | P.33 |
| Fundraises                                                                                      |      |
| <b>Bridgepoint</b> invested in <b>Blume Global</b> Supply Chain Visibility                      | P.16 |
| <b>Thomas H. Lee Partners</b> invested in <b>FourKites</b> Supply Chain Visibility              | P.21 |
| <b>Thoma Bravo, TPG, and Goldman Sachs</b> invested in <b>Project44</b> Supply Chain Visibility | P.27 |

# Select Recent M&A Transactions