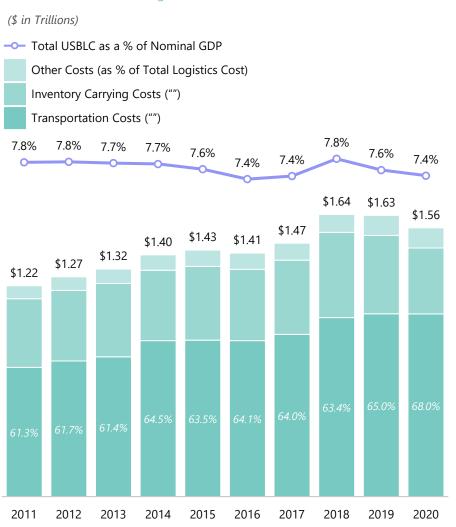

indicate inventory visibility across stores, online, and mobile is important<sup>(5)</sup>

### ... are forcing aggressive supply chain tech purchases



80% Of commercial vehicles will be connected to the internet by 2030<sup>(6)</sup>



\$118 billion Estimated spend to Reskill supply chain

employees by 2030<sup>(6)</sup>

The Future of Supply Chain Technology is Being Built with Game Changing Technology to Support Efficiency and Visibility

Influential events driving market urgency



Click on news article to read the story

Impact of next-generation technology tools(1)



# Direct Delivery is Exploding

# Investment In Parcel and Last-Mile Delivery Solutions is Booming as the One of the Hottest Segments of Supply Chain Tech

#### United States Business Logistics Costs (2011A-2020A)



### 2020 Transportation Spend Composition

|                                | 2020A Spend      |              | 20104 20204               | F Voor         |  |
|--------------------------------|------------------|--------------|---------------------------|----------------|--|
| Transport Mode                 | (\$ in billions) | (% of Total) | 2019A-2020A<br>YoY Growth | 5-Year<br>CAGR |  |
| Full Truckload (FTL)           | \$307.6          | 29.0%        | (1.6%)                    | 2.5%           |  |
| Less-Than-<br>Truckload (LTL)  | \$69.6           | 6.6%         | (5.0%)                    | 4.2%           |  |
| Private or Dedicated<br>Fleets | \$307.5          | 29.0%        | 1.5%                      | 3.3%           |  |
| Parcel                         | \$118.6          |