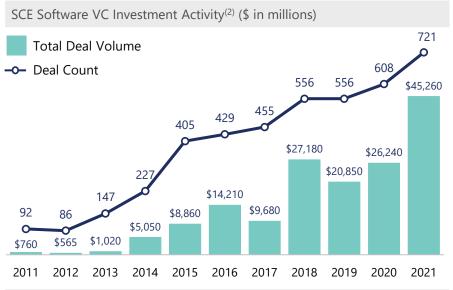

SCE Tech Commanded 7.1% of Global VC Activity in 2021, Meteoric M&A Activity On the Back of Strong PE and SPAC Interest in the Category<sup>(1)</sup>