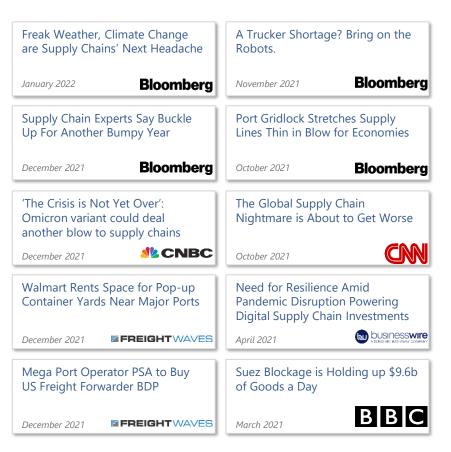

### Global Supply Chain Stressors Advance Supply Chain Tech Adoption

### **Underlying Trends & Observations**

- Logistics volumes have rebounded, yet tight capacity driven by structural and cyclical constraints are driving market rates higher making technology an attractive option to reduce costs
- Consumers have started to taste same-hour delivery and want more the ability to seamlessly integrate parcel and last-mile delivery execution strategies will become a must for shippers
- Cancelled passenger flights have quietly disemboweled the air freight market while headlines have focused on sky-high port congestion and container shipping costs
- With increasing network complexity and constrained capacity throughout the supply chain positioning and reverse logistics have become critical use-cases for visibility and coordination
- A new cohort of tech vendors has amassed critical financial and data scale ushering in a new era of control towers that incorporate planning, visibility, and execution capabilities
- Global awareness of critical environmental and social issues has reached new heights shippers, carriers, and governments are taking note by addressing supply and operations sustainability