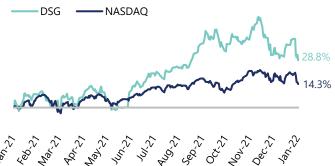

erview**

(\$ in millions)

Headquarters: Waterloo, Ontario Employees (1-Yr. Growth): 1,072 (8%▲)

Website: www.descartes.com

Ownership Status: Public (TSE:DSG)

Acquisitions Since 2010: 41 TTM Revenue: \$405.7

TTM EBITDA: \$163.6

**Description:** Descartes is a provider of logistics technology solutions including transportation, compliance management, fleet and mobile resource management and vehicle telematics

| Compliance / Customs | Transportation             |
|----------------------|----------------------------|
| Management           | Management                 |
| Risk Management /    | Fleet, Asset, and Resource |
| Optimization         | Management                 |
| Visibility           | 3PL Services /             |
| & Analytics          | Supply Chain Consulting    |





#### News & Notes

### Strong M&A Execution to Enhance Digital Platform

#### » Robust Acquisition Activity

- In <u>July 2021</u>, Descartes announced its acquisition of GreenMile, a provider of cloud-based mobile route execution solutions for food, beverage, and broader distribution verticals
  - GreenMile's solutions leverage machine learning to digitize the final-mile delivery process, thereby eliminating paper from the supply chain, increasing efficiencies, and improving customer satisfaction
- In <u>May 2021</u>, Descartes announced its acquisition of Portrix Logistics Software, a provider of multimodal rate management solutions for logistics services providers (LSPs)
  - Edward Ryan, CEO at Descartes, commented "Our investment in Portrix, combined with our recent investments in Ko