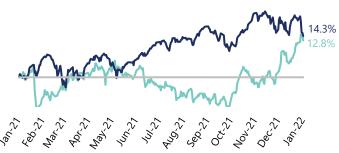

illions)

Headquarters: Eden Prairie, MN Employees (1-Yr. Growth): 17,731 (6%▲)

Website: <u>www.chrobinson.com</u>

Ownership Status: Public (NASDAQ:CHRW)

Acquisitions Since 2010: 11

TTM Revenue: \$21,149.7

TTM EBITDA: \$1,069.7

**Description:** C.H. Robinson is a provider of 3PL, freight transportation services, and logistics solutions to a variety of industries globally

| Compliance / Customs | Transportation             |
|----------------------|----------------------------|
| Management           | Management                 |
| Risk Management /    | Fleet, Asset, and Resource |
| Optimization         | Management                 |
| Visibility           | 3PL Services /             |
| & Analytics          | Supply Chain Consulting    |

### TTM Performance as of 01/07/2022





#### News & Notes

### Acquisitions and Partnerships Expanding Platform Connections

#### » Acquisition Furthers European Footprint

- In <u>May 2021</u>, C.H. Robinson announced its acquisition European freight forwarder Combinex Holding B.V., which specializes in transport services for dry, fresh, and frozen goods
  - Combinex provides full truckload and less than truckload services for dry goods and full truckload services for dry, fresh, and frozen goods
  - The acquisition furthers C.H. Robinson's European initiatives, having acquired Italy's Dema Services and Spain's Space Cargo in 2019

#### » New Initiatives to Enhance Visibility

- In <u>June 2021</u>, C.H. Robinson realized a 654% increase in its renewables business over the past three
  years
  - C.H. Robinson's renewable-ener