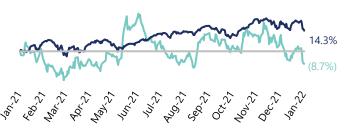

r. Growth): 3,876 (n/a)
Website: www.e2open.com

Ownership Status: Public (NYSE:ETWO)
Acquisitions Since 2010: 13

2022E Revenue: \$475.7 (1)

2022E EBITDA: \$162.6 (1)

**Description:** BluJay Solutions is a provider of logistics and transportation software including Transportation, Warehouse, Commerce and Compliance Management modules and supplementary services

| Compliance / Customs | Transportation             |
|----------------------|----------------------------|
| Management           | Management                 |
| Risk Management /    | Fleet, Asset, and Resource |
| Optimization         | Management                 |
| Visibility           | 3PL Services /             |
| & Analytics          | Supply Chain Consulting    |

#### TTM Performance as of 01/07/2022

ETWO — NASDAQ



#### News & Notes

### Compelling Strategic Benefits to Accelerate Future Growth

#### » E2open Acquires BluJay Solutions

- In <u>September 2021</u>, E2open completed its acquisition of BluJay solutions through a stock and cash transaction valued at approximately \$1.7 billion
  - Fiscal year 2022 non-GAAP revenue guidance on a combined company basis is \$470M \$474M
  - The acquisition creates a leading supply chain planning and execution platform
  - BluJay's go-to-market strategy has focused on new client acquisition, which compliments E2open's which has historically focused on cross-selling to its existing customer base
  - The acquisition expands E2open's network participants by ~25%, which equates to an estimated \$40 billion in annual commerce spend and 1.9 billion transactions