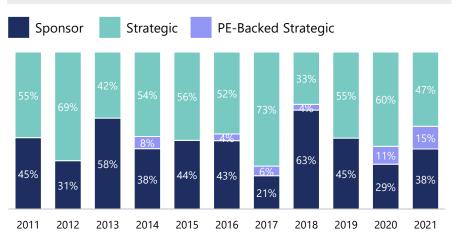

### Deals Shaping the Market

| M&A Transactions                                                                                |      |
|-------------------------------------------------------------------------------------------------|------|
| <b>Descartes</b> acquired <b>Portrix Logistics</b> Multimodal Rate Management Software          | P.18 |
| <b>FourKites</b> acquired <b>Haven</b> Ocean Shipping, Document Management and Tracking         | P.21 |
| MercuryGate acquired Cheetah Software Logistics Optimization Software                           | P.23 |
| Project44 acquired Convey Last-Mile Delivery Platform                                           | P.27 |
| Project44 acquired ClearMetal Supply Chain Visibility and Predictive Analytics Software         | P.27 |
| Project44 acquired Ocean Insights Ocean Visibility Platform                                     | P.27 |
| <b>Transporeon</b> acquired <b>Logit One</b> Ocean Visibility Platform                          | P.32 |
| <b>Trimble</b> acquired <b>AgileAssets</b> Mobility Asset Management & Digital Twin             | P.33 |
| Fundraises                                                                                      |      |
| <b>Bridgepoint</b> invested in <b>Blume Global</b> Supply Chain Visibility                      | P.16 |
| <b>Thomas H. Lee Partners</b> invested in <b>FourKites</b> Supply Chain Visibility              | P.21 |
| <b>Thoma Bravo, TPG, and Goldman Sachs</b> invested in <b>Project44</b> Supply Chain Visibility | P.27 |

# Select Recent M&A Transactions