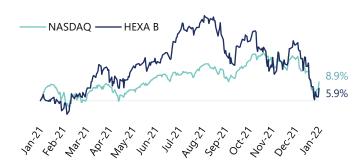

### Hexagon

| Business Overview                  |                            |
|------------------------------------|----------------------------|
| (\$ in millions)<br>Headquarters:  | Stockholm, Sweden          |
| LinkedIn Employees (1-Yr. Growth): | 2,910 <sup>(1)</sup> (▲8%) |
| Website:                           | <u>www.hexagon.com</u>     |
| Ownership Status:                  | Public (STO: HEXA-B)       |
| Acquisitions:                      | 101                        |
| Enterprise Value (EV):             | \$41,658.3                 |
| TTM Revenue:                       | \$4,831.6                  |
| TTM EBITDA:                        | \$1,705.5                  |
| EV / TTM Revenue:                  | 8.62x                      |
| EV / TTM EBITDA:                   | 24.4x                      |
|                                    |                            |

#### **Description:**

Global leader in sensor, software, and autonomous solutions for industrial, manufacturing, infrastructure, safety, and mobility applications

TTM January 2022 Market Pricing

## en Infor EAM Acquisition Marks Major Growth Investment

#### « Acquisitions augment capabilities across Manufacturing Intelligence portfolio

- In <u>October 2021</u>, Hexagon announced the completion of its acquisition of Infor's Enterprise Asset Management (EAM) business, for \$2.75b
  - Infor EAM is a SaaS-based asset management solution that digitalizes maintenance operations and tracks assets, enabling optimum operational efficiency
  - The \$2.75b consideration consists of \$792m in cash and the remainder paid in 132.6m Series B shares issued to Infor, amounting to ~4.9% equity ownership and ~3.6% voting shares in Hexagon
  - With an expected 2021 revenue of \$184m, the acquisition values Infor's EAM business at nearly 15x expected revenues
- In <u>September 2021</u>, Hexagon announced the acquisition of Jovix, developer of material tracking software for the construction industry, for an undisclosed amount
  - Jovix provides both transparency and traceability into the status and location of materials throughout the engineering, procurement, and construction (EPC) lifecycle
- In <u>July 2021</u>, Hexagon announced the acquisition of Immersal, developer of spatial mapping and visual positioning tool intended to enhance Augmented Reality (AR) infrastructure and applications, for an undisclosed amount
  - Hexagon inherits Immersal's experience developing AI and machine learning-based spatial anchor technology, further expanding its AR application capabilities
  - In <u>April 2021</u>, Hexagon announced the acquisition of CADLM SAS, an engineering design software platform utilizing simulation in product development processes and lifecycles, for an undisclosed amount
  - CADLM's ODYSSEE software platform takes real-world sensor data and physics-based simulation data, applies AI and machine learning, resulting in enhanced accuracy for predictive models of a product at efficient computing power levels
  - CADLM will operate as part of Hexagon's Manufacturing Intelligence division