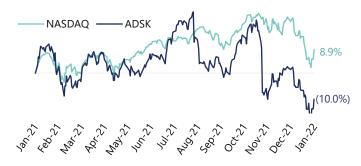

----------------------|
| (\$ in millions)<br>Headquarters:  | San Rafael, CA          |
| LinkedIn Employees (1-Yr. Growth): | 13,465( 🔺 1%)           |
| Website:                           | www.autodesk.com        |
| Ownership Status:                  | Public (NasdaqGS: ADSK) |
| Total Acquisitions:                | 106                     |
| Enterprise Value (EV):             | \$58,468.0              |
| TTM Revenue:                       | \$4,214.0               |
| TTM EBITDA:                        | \$784.7.0               |
| EV / TTM Revenue:                  | 13.87x                  |
| EV / TTM EBITDA:                   | 74.5x                   |

#### **Description:**

Computer-aided design software for architecture, engineering, construction, manufacturing, and media



#### TTM January 2022 Market Pricing

## Autodesk Ramps Growth Across its Full Portfolio

#### « Autodesk accelerates acquisition activity across a range of key business units

- In <u>December 2021</u>, Autodesk announced the acquisition of ProEst, a cloud-based cost estimating solution for the construction industry, for an undisclosed amount
  - Autodesk plans to integrate ProEst with Autodesk Construction Cloud, strengthening Autodesk's preconstruction offerings, allowing users to manage all their critical workflows on one platform
- In <u>November 2021</u>, Autodesk announced the acquisition of Tangent Labs, a cloud-based production software pipeline tool, for an undisclosed amount
  - With the incorporation of cloud-based workflows, Autodesk can support artists, producers, and super