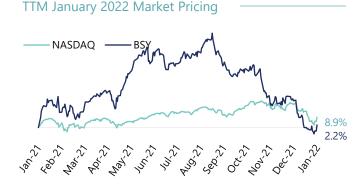

s:  | Exton, PA              |
| LinkedIn Employees (1-Yr. Growth): | 4,474 (▲1%)            |
| Website:                           | <u>www.bentley.com</u> |
| Ownership Status:                  | Public (NasdaqGS: BSY) |
| Total Acquisitions:                | 40                     |
| Enterprise Value (EV):             | \$13,631.8             |
| TTM Revenue:                       | \$913.0                |
| TTM EBITDA:                        | \$178.7                |
| EV / TTM Revenue:                  | 14.93x                 |
| EV / TTM EBITDA:                   | 76.3x                  |

#### **Description:**

Software solutions for engineers, architects, geospatial professionals, constructors and owner-operators for the design, construction, and operations of infrastructure



#### MADISON PARK GROUP

## n, PA Post-IPO M&A Spree Continues

#### « Record M&A year totals nearly \$2 billion in acquisitions

- In <u>November 2021</u>, Bentley announced it entered into an agreement to acquire Power Line Systems, provider of electric power transmission engineering software, for \$725.0m
  - The acquisition will complete the reach of Bentley systems' comprehensive portfolio for the lifecycle integration of grid infrastructure across electrical transmission, substation, distribution assets and communications towers
  - Bentley noted that the acquisition adds approximately "\$30 million in subscription revenue"
- In <u>September 2021</u>, Bentley announced its Seequent business unit acquired Minalytix, developer of MX deposit, for \$8.0m
  - The acquisition enhances Se