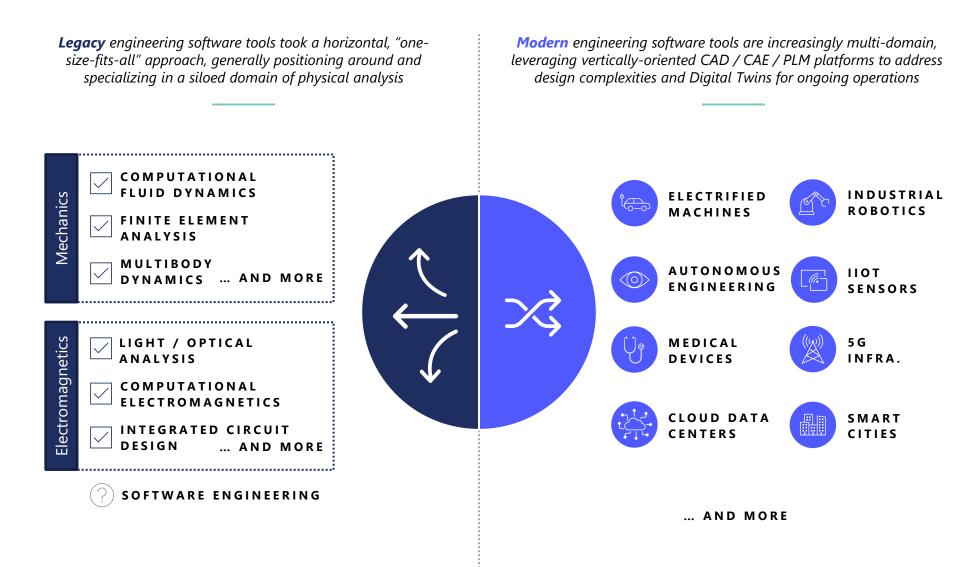

## **Engineering Tools Continue to Evolve**

Horizontal Tools are Being Supplanted by Vertically Integrated Solutions Built Upon Deep Product / System-level Know-how