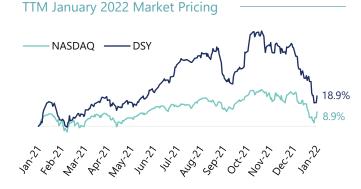

#### **Description:**

Provider of software and cloud solutions in the areas of product development, high performance computing (HPC), and data analytics

TTM January 2022 Market Pricing