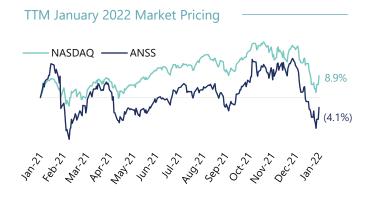

#### **Business Overview** (\$ in millions) Canonsburg, PA Headquarters: LinkedIn Employees (1-Yr. Growth): 5,284 ( \$5%) Website: www.ansys.com Public (NasdagGS: ANSS) **Ownership Status:** Acquisitions Since 2010: 34 Enterprise Value (EV): \$30,518.7 TTM Revenue: \$1,874.7 TTM EBITDA: \$644.7 EV / TTM Revenue: 16.28x EV / TTM EBITDA: 47.3x

#### **Description:**

Engineering simulation software solutions for product design and development across aerospace & defense, automotive, electronics, semiconductors, energy, and more