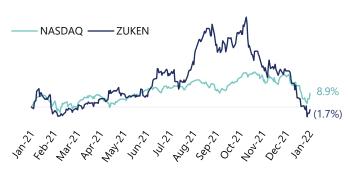

# ZUKEN

## Zuken

| Business Overview         |                    |
|---------------------------|--------------------|
| (\$ in millions)          |                    |
| Headquarters:             | Yokohama, Japan    |
| Employees (1-Yr. Growth): | 384 (▼2%)          |
| Website:                  | <u>zuken.com</u>   |
| Ownership Status:         | Public (TKS: 6497) |
| Acquisitions:             | 3                  |
| Enterprise Value (EV):    | \$367.2            |
| TTM Revenue:              | \$275.5            |
| TTM EBITDA:               | \$41.9             |
| EV / TTM Revenue:         | 1.33x              |
| EV / TTM EBITDA:          | 8.80x              |

#### **Description:**

Software products and consulting services for electrical and electronic engineering design processes

## New Vitech COO Looks to Accelerate Expansion of MBSE Business

#### **«** Leadership appointment oriented around MBSE business unit

- In <u>September 2021</u>, Zuken announced the appointment of Enrique Krajmalnik as new Chief Operating Officer of Zuken Vitech Inc.
  - Previously, Krajmalnik held the role of Vice President of Business Development at Zuken USA
  - With the new appointment, Zuken is aiming to enhance support for customers intended to utilize model-based systems engineering (MBSE) to transform their product development process
  - Zuken is well positioned to offer both MBSE and detailed design solutions for electrical and electronic systems

#### « No acquisitions in 2021

- Zuken did not complete any acquisitions in 2021
- The company's most recent M&A activity came in 2019 with the acquisition of Vitech, a modelbased systems engineering (MBSE) software platform