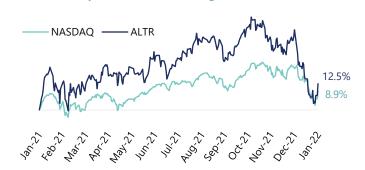

## Altair

| Business Overview                  |                         |
|------------------------------------|-------------------------|
| (\$ in millions)<br>Headquarters:  | Troy, MI                |
| LinkedIn Employees (1-Yr. Growth): | 3,069 (▲1%)             |
| Website:                           | <u>www.altair.com</u>   |
| Ownership Status:                  | Public (NasdaqGS: ALTR) |
| Acquisitions:                      | 32                      |
| Enterprise Value (EV):             | \$4,901.8               |
| TTM Revenue:                       | \$524.8                 |
| LTM EBITDA:                        | \$46.2                  |
| EV / TTM Revenue:                  | 9.34x                   |
| EV / TTM EBITDA:                   | 106.10x                 |

#### **Description:**

Provider of software and cloud solutions in the areas of product development, high performance computing (HPC), and data analytics

TTM January 2022 Market Pricing