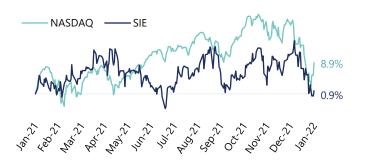

# **SIEMENS**

### Siemens

| Business Overview                  |                    |
|------------------------------------|--------------------|
| (\$ in millions)<br>Headquarters:  | Munich, Germany    |
| LinkedIn Employees (1-Yr. Growth): | 252,064 (🔺 3%)     |
| Website:                           | <u>siemens.com</u> |
| Ownership Status:                  | Public (ETR: SIE)  |
| Total Acquisitions:                | 62                 |
| Enterprise Value (EV):             | \$182,628.8        |
| TTM Revenue:                       | \$72,166.2         |
| TTM EBITDA:                        | \$9,924.0          |
| EV / TTM Revenue:                  | 2.53x              |
| EV / TTM EBITDA:                   | 18.40x             |

#### **Description:**

Silicon chip design, verification, IP integration, and application security testing solutions

TTM January 2022 Market Pricing

## Diversified Engineering Leader Invests Across Market Segments

#### « Acquisition activity highlighted by Supplyframe deal

- In <u>October 2021</u>, Siemens announced the completion of its acquisition of French startup Wattsense, a developer of IoT management software solutions designed to control and monitor small and mid-size buildings, for an undisclosed amount
  - The acquisition allows Siemens to expand its building automation offering, reducing energy use and increasing the adoption of IoT management solutions
- In <u>June 2021</u>, Siemens announced the acquisition of Nextflow Software, developer of computational fluid dynamics (CFD) simulation software, for an undisclosed amount
  - The acquisition of Nextflow expands the Simcenter software portfolio with rapid meshless CFD capabilities to accelerate the analysis of complex transient applications in the automotive, aerospace, and marine industries such as gear box lubrication, tank sloshing, or electric motor spray cooling
- In <u>May 2021</u>, Siemens announced it signed an agreement to acquire Supplyframe, provider of Design-to-Source Intelligence (DSI) for the global electronics value chain, for \$700.0m
  - The integration of Siemens EDA and PCB portfolio with Supplyframe's marketplace intelligence will help customers reduce costs, increase agility, and make highly informed decisions relating to electronics-oriented manufacturing
  - Supplyframe's ecosystem touches over 10 million engineering and supply chain professionals worldwide, transforming how businesses design, source, market, and sell product in the global electronics value chain
  - Prior to the acquisition, Supplyframe's SaaS offerings had been growing at a ~40% CAGR in recent years