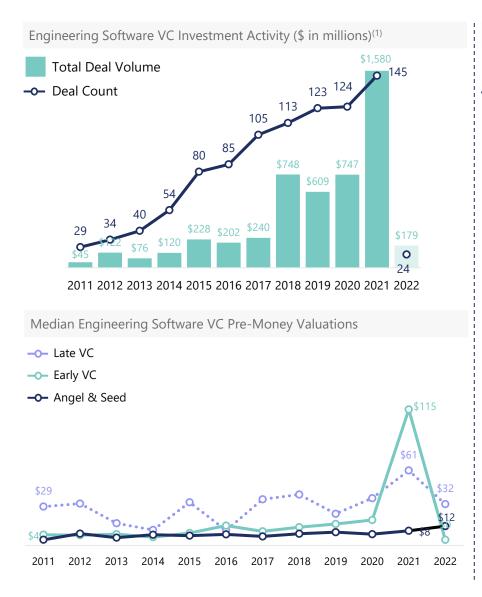

# Robust Deal Activity Driving Increased Valuations

Investor Activity Surging to Compete with Highly Acquisitive Strategics

Note: (1) Includes Seed, Angel, Early Stage, and Later Stage VC activity Source: Pitchbook, Capital IQ, corporate websites, press releases