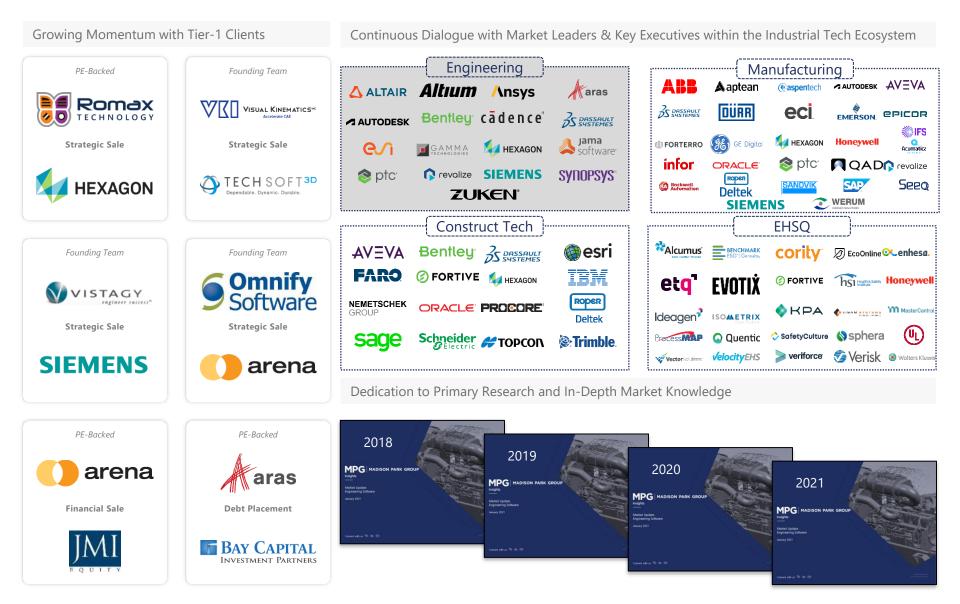

## Trusted Advisor to the Industrial Software Market

History of Successful Transactions Supported by Broad Coverage Model

#### In Case You Missed These...

| M&A Transactions                                                                                                          |       |
|---------------------------------------------------------------------------------------------------------------------------|-------|
| <b>Ansys</b> acquired <b>Zemax</b><br>Optical imaging system simulation                                                   | р. 16 |
| <b>Autodesk</b> acquired <b>Upchain</b><br>Cloud-based product lifecycle management and product data management solutions | p. 18 |
| <b>Bentley</b> acquired <b>Seequent</b><br>3D geological modeling and visual data software                                | p. 19 |
| <b>Cadence</b> acquired <b>Numeca</b><br>Computational fluid dynamics software                                            | р. 20 |
| <b>Siemens</b> acquired <b>Supplyframe</b><br>Design-to-Source Intelligence                                               | p. 28 |
| Fundraises                                                                                                                |       |
| <b>Tiger Global</b> invests in <b>nTopology</b><br>Generative design platform for additive manufacturing                  | p. 8  |
| <b>Tiger Global</b> invests in <b>Physna</b><br>Product lifecycle management software                                     | p. 8  |
| <b>M12</b> invests in <b>Rescale</b><br>Cloud-based software and hardware infrastructure platform                         | p. 8  |
| <b>GI Partners</b> invests in <b>Aras</b><br>Product lifecycle management platform                                        | p. 17 |
| <b>Insight Partners</b> invests in <b>Gamma Technologies</b><br>Multi-physics CAE software platform                       | р. 23 |