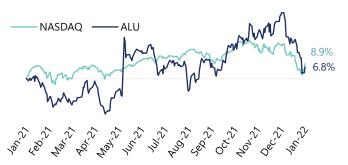

#### **Business Overview** (\$ in millions) La Jolla, CA Headquarters: LinkedIn Employees (1-Yr. Growth): 796 (0%) Website: www.altium.com **Ownership Status:** Public (ASX:ALU) **Total Acquisitions:** 12 Enterprise Value (EV): \$3,591.3 TTM Revenue: \$180.2 TTM EBITDA: \$53.57 EV / TTM Revenue: 19.93x EV / TTM EBITDA: 67.1x

#### TTM January 2022 Market Pricing