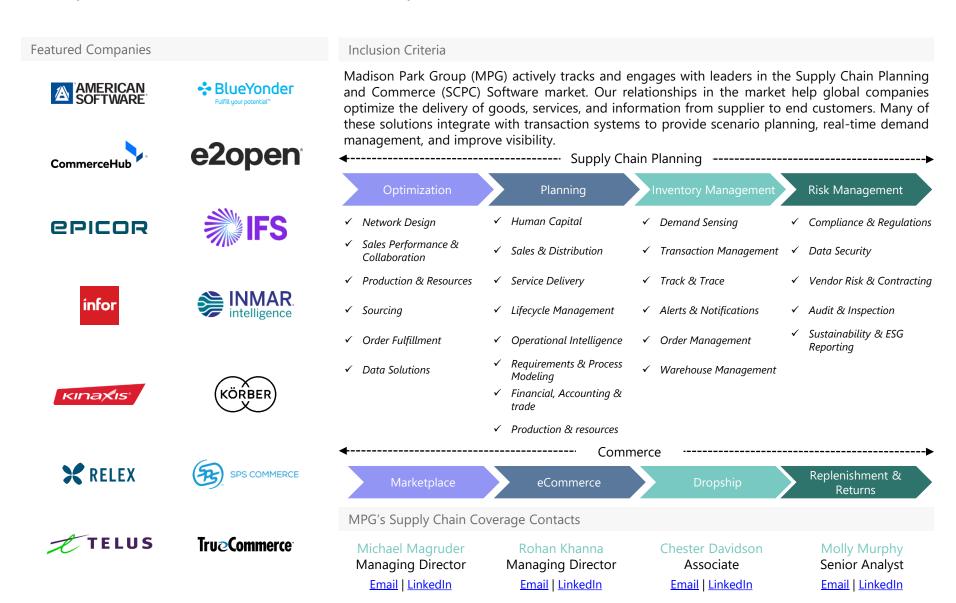

# Supply Chain Planning and Commerce Market Update

**MADISON PARK GROUP** 

Companies Featured in MPG's Market Update

### Global Supply Chain Disruptions Drive Need for Planning Solutions

### Select Identified Underlying Trends

- Al and ML enabled Digital Twin solutions provide operators with advanced scenario planning capabilities, driving greater network visibility and supply chain resiliency
- Robotics and autonomous tech is changing the planning paradigm: improves speed and accuracy of routine operations, adds efficiency via side-by-side work with humans, and reduces risks
- Managers are shifting away from the JIT model due to supply chain interruptions such as the recent pandemic, pricing considerations, and inflexibility
- Service chains are on the rise, providing opportunity for technologies that enable increased collaboration, configurability, efficiency, and visibility
- Regulations aimed at GHG emissions reductions are emerging, forcing companies to plan for and report Scope 3 emissions via enforceable contracts
- Control towers capture and centralize real-time transaction data, improve visibility, and decision making across broader supply chain planning suites
- 7 IIoT and telematics solutions have dramatically increased the volume of consumable data supply chains use to drive operational efficiency and customer value
- Data security is fast becoming a key product differentiation as end-points proliferate across global supply chains

### Emblematic Supply Chain Planning & Commerce Technology Players

Featured Companies