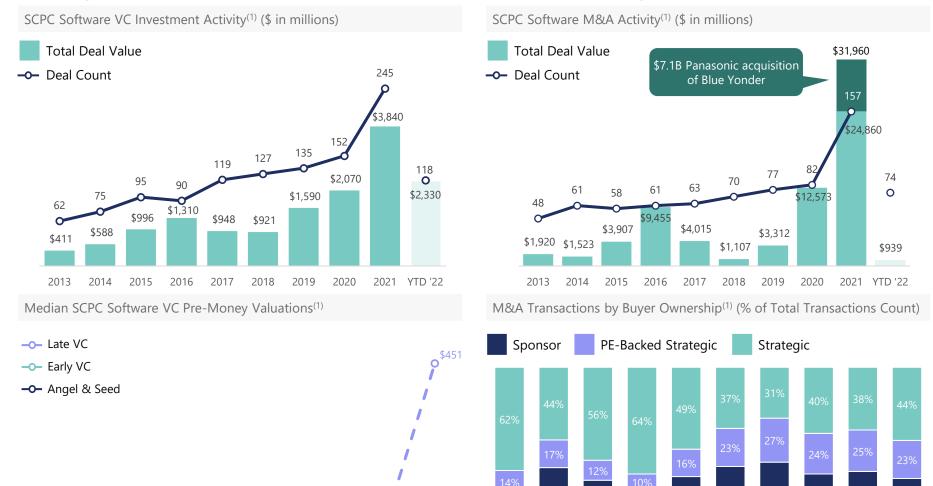

# **Robust Transaction Activity**

#### **MADISON PARK GROUP**

Venture and Private Equity Investors Continue to Drive Significant SCPC Activity: 56% of Deals Done and +1.5x Investment to M&A Activity YTD

40%

2014

24%

2013

o \$35

**O**\$11

YTD '22

32%

2015

26%

2016

NOTE: YTD '22 data as of September 9, 2022 (1) Includes Seed, Angel, Early Stage, and Later Stage VC activity Sources: Pitchbook, Capital IQ, corporate websites, press releases

2016

2017

2018

2019

2020

2021

2015

\$60

\$10 \$6

2013

2014

33%

YTD

2022

37%

2021

36%

2020

43%

2019

40%

2018

34%

2017

# Blockbuster SCPC Acquisitions

Cross-Pollination & Vertical Focused Strategies