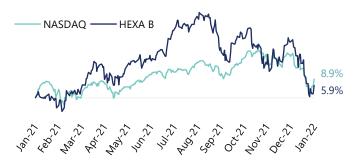

# TTM January 2022 Market Pricing

# Infor EAM Acquisition Marks Major Growth Investment

## « Acquisitions augment capabilities across Manufacturing Intelligence portfolio

- In October 2021, Hexagon announced the completion of its acquisition of Infor's Enterprise Asset Management (EAM) business, for \$2.75b
  - Infor EAM is a SaaS-based asset management solution that digitalizes maintenance operations and tracks assets, enabling optimum operational efficiency
  - The \$2.75b consideration consists of \$792m in cash and the remainder paid in 132.6m Series B shares issued to Infor, amounting to ~4.9% equity ownership and ~3.6% voting shares in Hexagon
  - With an expected 2021 revenue of \$184m, the acquisition values Infor's EAM business at nearly 15x expected revenues
- In <u>September 2021</u>, Hexagon announced the acquisition of Jovix, developer of material tracking software for the construction industry, for an undisclosed amount
  - Jovix provides both transparency and traceability into the status and location of materials throughout the engineering, procurement, and construction (EPC) lifecycle
- In <u>July 2021</u>, Hexagon announced the acquisition of Immersal, developer of spatial mapping and visual positioning tool intended to enhance Augmented Reality (AR) infrastructure and applications, for an undisclosed amount
  - Hexagon inherits Immersal's experience developing AI and machine learning-based spatial anchor technology, further expanding its AR application capabilities
- In <u>April 2021</u>, Hexagon announced the acquisition of CADLM SAS, an engineering design software platform utilizing simulation in product development processes and lifecycles, for an undisclosed amount
  - CADLM's ODYSSEE software platform takes real-world sensor data and physics-based simulation data, applies AI and machine learning, resulting in enhanced accuracy for predictive models of a product at efficient computing power levels
  - CADLM will operate as part of Hexagon's Manufacturing Intelligence division