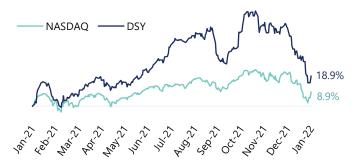

# **Dassault Systemes**

#### **Business Overview**

(\$ in millions)

Headquarters: Vèlizy-Villacoublay, France LinkedIn Employees (1-Yr. Growth): 17,781 (▲ 4%)

Website: <u>www.3ds.com</u>

Ownership Status: Public (PAR: DSY)

Total Acquisitions: 50

Enterprise Value (EV): \$69,713.6

TTM Revenue: \$5,460.7

TTM EBITDA: \$1,406.5

EV / TTM Revenue: 12.77x

EV / TTM EBITDA: 49.60x

## **Description:**

3D modeling applications, simulation applications creating virtual twins of products or production systems, social and collaborative applications, and information intelligence applications

# TTM January 2022 Market Pricing