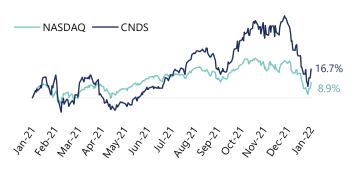

# **Cadence Design**

#### **Business Overview**

(\$ in millions)

Headquarters: San Jose, CA LinkedIn Employees (1-Yr. Growth): 8,260 (▲2%)

Website: <u>www.cadence.com</u>

Ownership Status: Public (NasdaqGS: CDNS)

Total Acquisitions: 42

Enterprise Value (EV): \$44,551.0

LTM Revenue: \$2,975.1

LTM EBITDA: \$923.6 EV / LTM Revenue: 14 97v

EV / LTM Revenue: 14.97x EV / LTM EBITDA: 48.2x

#### **Description:**

Electronic design automation (EDA) tools, IP portfolio for chip designs, and comprehensive suite of verification tools and hardware to verify the chip, package, board, and design

# TTM January 2022 Market Pricing