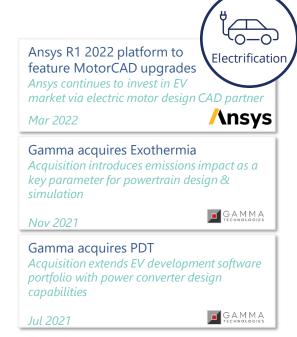

# **«** Acquisitions focused around electrification

3

n/a

n/a

- In November 2021, Gamma Technologies announced the acquisition of Exothermia, developer of predictive thermo-electro-chemical solutions for zero-impact emissions technologies, for an undisclosed amount
  - The acquisition extends Gamma's existing vehicle simulation-oriented portfolio in adding capabilities to power the development of next generation "ultra-clean" vehicle architecture systems focused on high efficiencies, decarbonization, and zero emissions
- In July 2021, Gamma Technologies announced the acquisition of Power Design Technologies, makers of PowerForge, a power converter design software, for an undisclosed amount
  - PowerForge extends efficient power converter design across various industries including aerospace, automotive and power generation early in the product development cycle
  - The addition of PowerForge strengthens Gamma Technologies' product suite, continuing the transition toward an electrified future

# Insight Partners joins the party

- In February 2022, Gamma Technologies announced a strategic growth investment from Insight Partners of an undisclosed amount
  - The investment will further accelerate Gamma Technologies' strategic initiatives in technology research, product development, and market expansion within the software simulation space
  - Insight joins existing investor Cove Hill as a "significant minority" shareholder, while existing investor TA Associates, who made a significant new investment as part of the transaction, retains the largest shareholding