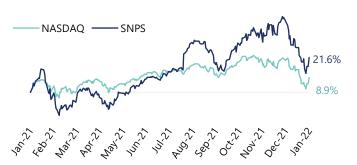

# TTM January 2022 Market Pricing

# **EDA Leader Maintains Core Focus**

## « Acquisitions round out capabilities in semiconductor design and simulation lifecycle

- In <u>November 2021</u>, Synopsys announced the acquisition of Concertio, provider AI-powered performance optimization software, for an undisclosed amount
  - The acquisition further enhances Synopsys' SiliconMAX<sup>TM</sup> Silicon Lifecycle Manament (SLM) platform, helping maximize all aspects of silicon performance across the entire lifecycle
- In <u>September 2021</u>, Synopsys announced the completion of its acquisition of the semiconductor and flat panel display solutions from BISTel, for an undisclosed amount
  - The acquisition combines Synopsys' machine learning, big data management and semiconductor process simulation with BISTel's technology and products
- In <u>June 2021</u>, Synopsys announced the acquisition of Code Dx, provider of security risk management solution that automates and accelerates the discovery, prioritization, and remediation of software vulnerabilities, for an undisclosed amount
  - With the addition of Code DX, Synopsys can now deliver consolidated risk reporting and prioritization across correlated software vulnerability data produced by Synopsys solutions
- In <u>May 2021</u>, Synopsys announced the completion of its acquisition of MorethenIP, provider of Ethernet Digital Controller IP supporting data rates from 10G to 800G, for an undisclosed amount
- The acquisition enables Synopsys to provide users with a complete low-latency, high-performance Ethernet IP solution for networking, AI, and cloud computing SoCs through the expansion of its DesignWare Ethernet Controller IP portfolio