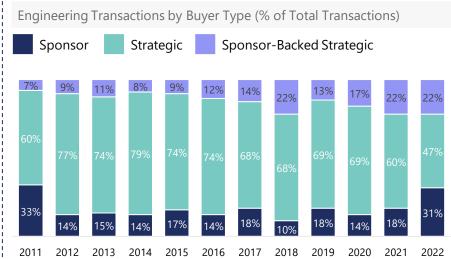

# Reference M&A Transactions

# Strategic Premiums and Market Conditions Driving Record-High M&A Valuations in Engineering Software

MADISON PARK GROUP

EV / Revenue EV / EBITDA

|                              |                      |        |                             |                                                                                                                                                                                                                 |               | Lv / nevenue            | ,                   |
|------------------------------|----------------------|--------|-----------------------------|-----------------------------------------------------------------------------------------------------------------------------------------------------------------------------------------------------------------|---------------|-------------------------|---------------------|
| Target                       | Acquirer             | Date   | Acquisitions <sup>(i)</sup> | Comments & Observations                                                                                                                                                                                         | Deal Size(ii) | Valuation               | Metrics             |
| COX<br>SOU<br>FIC            | 2020                 | Nov-21 | 5                           | <ul> <li>Merger combines two of the largest pure-play CAD software<br/>businesses focused on interior design / construction</li> </ul>                                                                          | -             | -                       | -                   |
| <b>POWER LINE</b><br>SYSTEMS | Bentley              | Nov-21 | -                           | Adds deep domain expertise within utility pole modeling and transmission simulation capabilities                                                                                                                | \$725.0       | 18.13x <sup>(iii)</sup> | -                   |
| Zemax                        | <b>/</b> \nsys       | Oct-21 | -                           | <ul> <li>Marks Ansys' third acquisition in recent years focused on adding<br/>capabilities in optical / photonic simulation</li> </ul>                                                                          | \$399.1       | -                       | -                   |
| <b>III</b> Supplyframe       | SIEMENS              | Aug-21 | 3                           | <ul> <li>Supplyframe's electronics supply chain data solutions dovetail<br/>with Siemens' existing EDA and manufacturing solutions for the<br/>electronics market</li> </ul>                                    | \$700.0       | 10.00x                  | -                   |
| S SEEQUENT                   | Bentley <sup>,</sup> | Jun-21 | 8                           | <ul> <li>The acquisition marries Bentley's deep expertise in physical<br/>infrastructure design with Seequent's geophysical earth<br/>modeling capabilities for a Digital Twin extending sub-surface</li> </ul> | \$1,050.0     | 12.65x <sup>(iv)</sup>  | n/m <sup>(iv)</sup> |
| GERBER<br>TECHNOLOGY         | LECTRA               | Jun-21 | 5                           | <ul> <li>Acquisition creates a well-scaled engineering &amp; manufacturing<br/>software platform with vertical expertise in the fashion,<br/>automotive, and furniture markets</li> </ul>                       | \$364.5       | -                       | -                   |
| PHOENIX INTEGRATION          | <b>/</b> \nsys       | May-21 | -                           | Complements Ansys' recent acquisition of Dynardo GmBH in<br>the process integration and design optimization space                                                                                               | -             | -                       | -                   |
| upchain                      | ✓ AUTODESK           | May-21 | -                           | <ul> <li>Represents a significant investment into re-invigorating<br/>Autodesk's PLM business after years of relatively minimal<br/>activity</li> </ul>                                                         | \$139.8       | -                       | -                   |
| Innovyze°                    | △ AUTODESK           | Mar-21 | 3                           | Extends Autodesk's construction software and AEC portfolio with vertical expertise in water infrastructure                                                                                                      | \$1040.0      | -                       | -                   |
| NUMBCA<br>EMMONSE.           | cādence <sup>°</sup> | Jan-21 | -                           | <ul> <li>Marks significant investment into extending CAE capabilities to<br/>provide more multi-physics system oriented solutions to its core<br/>electronics customer base</li> </ul>                          | \$230.5       | -                       | -                   |