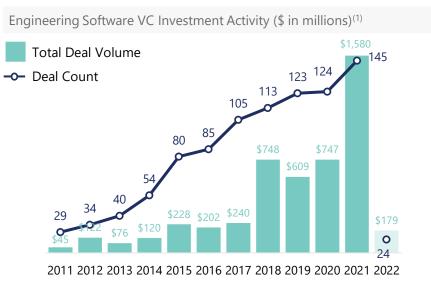

# Robust Deal Activity Driving Increased Valuations

## **MADISON PARK GROUP**

Investor Activity Surging to Compete with Highly Acquisitive Strategics