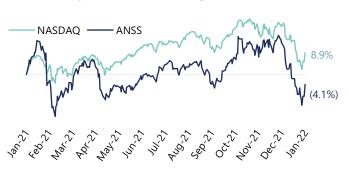

the Octopart search engine, and embed ready-to-use "embeds" such as the Altium 365 ECAD viewer on web pages or within an application



# **Ansys**

#### **Business Overview**

(\$ in millions)

Headquarters: Canonsburg, PA LinkedIn Employees (1-Yr. Growth): 5,284 (▲5%)

Website: <u>www.ansys.com</u>

Ownership Status: Public (NasdaqGS: ANSS)
Acquisitions Since 2010: 34

Acquisitions Since 2010: 34

Enterprise Value (EV): \$30,518.7

TTM Revenue: \$1,874.7
TTM EBITDA: \$644.7

TTM EBITDA: \$644.7 EV / TTM Revenue: \$624.7

EV / TTM Revenue: 16.28x EV / TTM EBITDA: 47.3x

#### **Description:**

Engineering simulation software solutions for product design and development across aerospace & defense, automotive, electronics, semiconductors, energy, and more

# TTM January 2022 Market Pricing



# 2021 M&A Activity Builds Upon Recent Acquisitions

## « Recent acquisitions support initiatives towards simulation of multi-disciplinary products

- In <u>August 2021</u>, Ansys announced it entered into a definitive agreement to acquire Zemax, an optical imaging system simulation, for \$399.1m
  - The acquisition will expand Ansys' portfolio to provide comprehensive, end-to-end solutions for simulating sophisticated optical- and photonics-enabled products
  - Zemax immediately augments Ansys' solutions geared towards to the development of embedded optical system products across verticals such as robotic surgery-assist systems, autonomous vehicles, machine vision cameras, and A&D applications
  - The acquisition marks the third major acquisition Ansys has made in recent years in adding