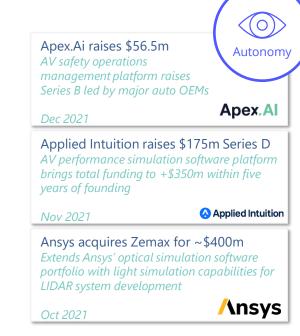

## « Recent acquisitions support initiatives towards simulation of multi-disciplinary products

- In <u>August 2021</u>, Ansys announced it entered into a definitive agreement to acquire Zemax, an optical imaging system simulation, for \$399.1m
  - The acquisition will expand Ansys' portfolio to provide comprehensive, end-to-end solutions for simulating sophisticated optical- and photonics-enabled products
  - Zemax immediately augments Ansys' solutions geared towards to the development of embedded optical system products across verticals such as robotic surgery-assist systems, autonomous vehicles, machine vision cameras, and A&D applications
  - The acquisition marks the third major acquisition Ansys has made in recent years in adding specific capabilities in optical and photonic-related simulation, following 2021's acquisition of Lumerical and 2018's acquisition of Optis World
  - Zemax was previously owned by major global private equity firm EQT Partners
- In May 2021, Ansys announced the acquisition of Phoenix Integration, provider of software that enables model-based engineering and model-based systems engineering, for an undisclosed amount
  - This acquisition expands the scope of Ansys' solution offering, enabling users to connect to a range of engineering tools together in multi-tool workflows for broad and robust model-based engineering
  - The acquisition complements Ansys' recent acquisition of Dynardo GmBH in the process integration and design optimization space as well as Analytical Graphics, Inc., a long-time partner of Phoenix Integration's, in the aerospace & defense space