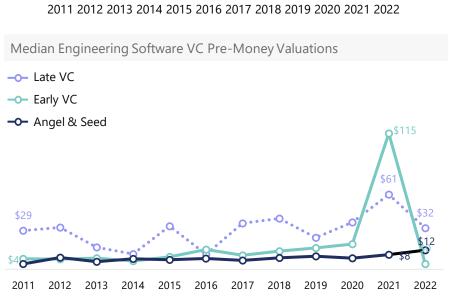

# Robust Deal Activity Driving Increased Valuations

## **MADISON PARK GROUP**

Investor Activity Surging to Compete with Highly Acquisitive Strategics