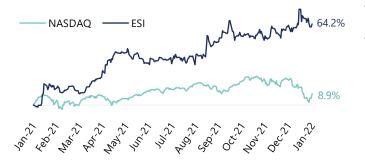

# **ESI Group**

#### **Business Overview**

(\$ in millions)

Headquarters: Paris, France
LinkedIn Employees (1-Yr. Growth): 1,756 (0%)
Website: www.esi-group.com
Ownership Status: Public (PAR: ESI)
Total Acquisitions: 19
Enterprise Value (EV): \$545.2

TTM Revenue: \$158.4
TTM EBITDA: \$9.2

EV / TTM Revenue: 3.44x EV / TTM EBITDA: 59.4x

## **Description:**

Virtual prototyping software that simulates a product's behavior during testing, manufacturing, and real-life use

# TTM January 2022 Market Pricing