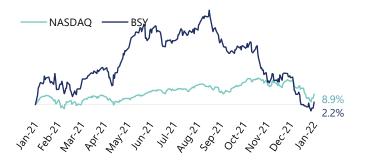

# **Bentley Systems**

**Business Overview** 

(\$ in millions)

Headquarters: Exton, PA LinkedIn Employees (1-Yr. Growth):  $4,474 \ (1\%)$ 

Website: <u>www.bentley.com</u>
Ownership Status: Public (NasdagGS: BSY)

Total Acquisitions: 40

Enterprise Value (EV): \$13,631.8

TTM Revenue: \$913.0 TTM EBITDA: \$178.7

EV / TTM Revenue: 14.93x

EV / TTM EBITDA: 76.3x

## **Description:**

Software solutions for engineers, architects, geospatial professionals, constructors and owner-operators for the design, construction, and operations of infrastructure

## TTM January 2022 Market Pricing