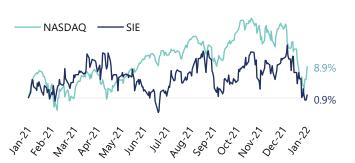

# TTM January 2022 Market Pricing

# Diversified Engineering Leader Invests Across Market Segments

# « Acquisition activity highlighted by Supplyframe deal

- In October 2021, Siemens announced the completion of its acquisition of French startup
  Wattsense, a developer of IoT management software solutions designed to control and monitor
  small and mid-size buildings, for an undisclosed amount
  - The acquisition allows Siemens to expand its building automation offering, reducing energy use and increasing the adoption of IoT management solutions
- In <u>June 2021</u>, Siemens announced the acquisition of Nextflow Software, developer of computational fluid dynamics (CFD) simulation software, for an undisclosed amount
  - The acquisition of Nextflow expands the Simcenter software portfolio with rapid meshless CFD capabilities to accelerate the analysis of complex transient applications in the automotive, aerospace, and marine industries such as gear box lubrication, tank sloshing, or electric motor spray cooling
- In <u>May 2021</u>, Siemens announced it signed an agreement to acquire Supplyframe, provider of Design-to-Source Intelligence (DSI) for the global electronics value chain, for \$700.0m
  - The integration of Siemens EDA and PCB portfolio with Supplyframe's marketplace intelligence will help customers reduce costs, increase agility, and make highly informed decisions relating to electronics-oriented manufacturing
  - Supplyframe's ecosystem touches over 10 million engineering and supply chain professionals worldwide, transforming how businesses design, source, market, and sell product in the global electronics value chain
  - Prior to the acquisition, Supplyframe's SaaS offerings had been growing at a ~40% CAGR in recent years