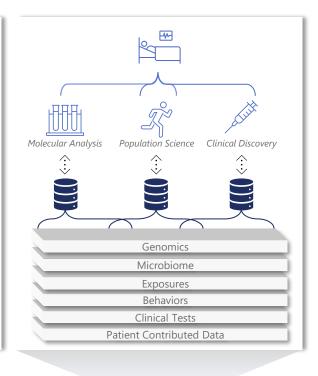

### Advancements in Clinical Software

**MADISON PARK GROUP** 

Superior Trial Management and Accelerated Digitization of Health Records Enabling Economically Feasible Personalized Medical Solutions

Better Recruitment and Retention...

...Increases **Data Collection** & **Analysis**...

...Enabling Tailored **Precision Medicine** 

Solving Recruitment and Retention

Record Amount of Clinical Trial Data Collection

Increased Demand for Personalized Medicine