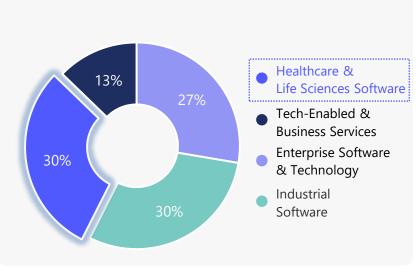

|             |            |                                |                | 17.1%    | 12.6%            | 65.0%             |         | 67.8%            | 32.8% | 33.1%           | 8.26x                            | 7.29x          | 21.8x | 19.2x |

<sup>(1)</sup> Currency normalized to USD, on share price date

<sup>(2)</sup> Wall Street consensus estimates

IV.

About Us



M&A & Capital Raising to Select Growth-Stage Technology Companies

# **Growth Stage**

200 +

COMPLETED TRANSACTIONS

96%

**CLIENTS WITH MULTIPLE OFFERS** 

90%+

SELL-SIDE AND FUNDRAISING CLIENTS

\$30B+

TOTAL DEAL VALUE

50%

SPONSOR-BACKED CLIENTS

+25%

CROSS-BORDER TRANSACTIONS

#### **Exceptional Outcomes In The Markets We Cover**

+30% Of MPG's Transactions Are In Healthcare / Life Sciences(1)



(1) Based on completed deals since CY2017



#### FOCUS

We partner with global technology clients across North America and Europe



#### **EXPERTISE**

We specialize in impacting growth strategies to optimize shareholder value creation



#### STRATEGY

We marry thoughtful corporate strategy planning with stalwart transactional execution



#### RESOURCES

Domain experts with active relationships across +1,500 investors

### Select MPG Life Sciences/Healthcare Tech Transactions MADISON PARK GROUP

### Extensive M&A And Fundraising Advisory Experience

#### **Premium Outcomes in Various Market Segments**





























Click here for our full transaction list

## Premium Outcomes in Every Technology Market