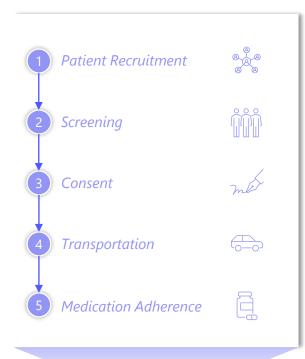

### Advancements in Clinical Software

**MADISON PARK GROUP** 

Superior Trial Management and Accelerated Digitization of Health Records Enabling Economically Feasible Personalized Medical Solutions

Better Recruitment and Retention...

...Increases **Data Collection** & **Analysis**...

...Enabling Tailored **Precision Medicine** 

Solving Recruitment and Retention

Record Amount of Clinical Trial Data Collection

Increased Demand for Personalized Medicine