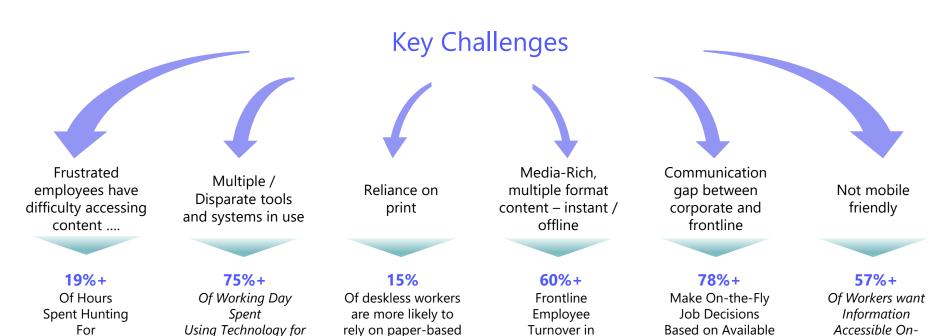

#### Notable Sector Focus and Trends

+61% of Companies Are Concerned about Recruiting and Retaining Frontline **Employees** SIMPPLR

March 2023

Information

Smart Workforce Software Puts a Plug In The Retiring Workforce Brain Drain

Deskless Workers

February 2023 SUPPLYCHAINBRAIN

Workday Survey: Employee **Experience Takes Center Stage** for Frontline Workers

workday.

January 2023

Al is making the Frontline a More Compelling Place To Work

June 2022

**ZDNet** 

Technology

**Empowering Frontline** Workers With People-First Technology

May 2022

**Forbes** 

Need for a people-centric technology approach to build a connected frontline and increase employee morale and retention

processes

Retail

Demand