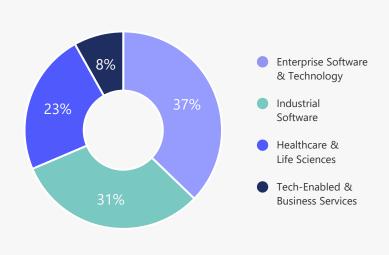

|
| WORKRAMP        | salesforce ventures | Mar-22 | <ul> <li>Learning management platform with customers<br/>spanning startup to F500</li> </ul>              | Series C                | \$40.0               |
| o edu Me        | workday.            | Jan-22 | <ul> <li>Mobile-based training tool for the frontline workforce<br/>with deep integrations</li> </ul>     | Series B                | \$20.0               |

M&A and Capital Raising Advisor to the Technology Economy

# **Growth Stage**

FOCUSED ON GROWTH STAGE TECHNOLOGY COMPANIES

220+

COMPLETED TRANSACTIONS

25%+

CROSS-BORDER DEALS (1)

98%+

MULTIPLE TERMSHEETS / LOIs

\$30+

BILLION IN DEAL VALUE

40%+

SPONSOR-BACKED CLIENTS

98%

TRANSACTION SUCCESS RATE

# Our Deep Sector Expertise Drives Better Outcomes (1)



(1) Select deals completed in the last ten years



#### FOCUS

We partner with global technology clients across North America and Europe



#### **EXPERTISE**

We specialize in impacting growth strategies to optimize shareholder value creation



#### STRATEGY

We marry thoughtful corporate strategy planning with stalwart transactional execution



#### RESOURCES

Domain experts with active relationships across +1,500 global investors

## **Select Transactions**

VC-Backed

**DEVONWAY** 

Strategic Sale



PE-Backed

**MemberSuite** 

Strategic Sale



VC-Backed



Strategic Sale



Founding Team



**Growth Investment** 



PE-Backed



**Acquisitions Of** 











Founding Team

**Compliancy** Group

Financial Sale

Founding Team



**Financial Sale** 



PE-Backed



**Financial S